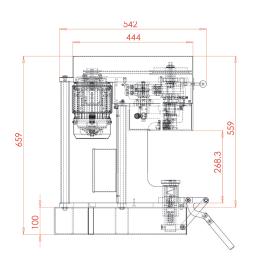

### TECHNICAL DATA

| CAN SIZE RANGE | 150ML - 500ML            |
|----------------|--------------------------|
| SPEED          | UP TO 10 CANS PER MINUTE |
| AC MOTOR POWER | 0.37 KW 240V             |
| NET WEIGHT     | 85 KG                    |
| FOOTPRINT      | 665 X 266MM              |