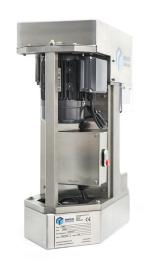

The 10BEVM is a compact and robust can seamer for closing filled standard, sleek or slim aluminium beer or beverage cans. The single head semi-automatic machine sits comfortably on a table or bench and is ideal for small scale production, laboratory test canning and takeaway crowler cans. It can also be used to replicate a rotary seamer for seam analysis.

The machine is manufactured fully from food grade 304 and 440C stainless steel, for hygienic beverage canning and the safe use of cleaning agents. Lubrication is with a food grade grease.

The seaming operation is motor driven and manually triggered using a lever. The 10BEVM has the same mechanical components as a high-speed seamer, but in a smaller frame, to ensure the highest commercial quality

seam integrity. Mechanical actuation ensures superior accuracy and consistency of performance in forming the hermetic seal on the can. The seaming rolls have double row angular contact sealed for life bearings and run on vacuum hardened cam profiles, allowing regulation of the number of 1st operation revolutions for optimum double seam formation. The lifter mechanism has an adjustable mechanical spring and is raised against a repeatable dead stop to achieve the correct base pressure of 120 lbf / 550 N.

Tooling changeover for different can heights is quick and easy using the dedicated size change part lifters. Simply pull out a lifter and drop in a replacement. Each lifter has an individual pin height setting to ensure all lifters are set at the correct height. Changeover for different can diameters takes only ten minutes.