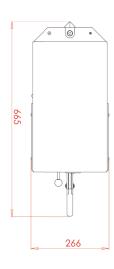

### TECHNICAL DATA

| CAN SIZE RANGE | 150ML - 500ML            |
|----------------|--------------------------|
| SPEED          | UP TO 10 CANS PER MINUTE |
| AC MOTOR POWER | 0.37 KW 240V             |
| NET WEIGHT     | 85 KG                    |
| FOOTPRINT      | 665 X 266MM              |