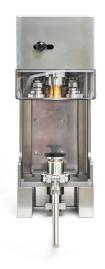

The 10BEVM is a compact and robust can seamer for closing filled standard, sleek or slim aluminium beer or beverage cans. The single head semi-automatic machine sits comfortably on a table or bench and is ideal for small scale production, laboratory test canning and takeaway crowler cans. It can also be used to replicate a rotary seamer for seam analysis.

The machine is manufactured fully from food grade 304 and 440C stainless steel, for hygienic beverage canning and the safe use of cleaning agents. Lubrication is with a food grade grease.

The seaming operation is motor driven and manually triggered using a lever. The 10BEVM has the same mechanical components as a high-speed seamer, but in a smaller frame, to ensure the highest commercial quality

seam integrity. Mechanical actuation ensures superior accuracy and consistency of performance in forming the hermetic seal on the can. The seaming rolls have double row angular contact sealed for life bearings and run on vacuum hardened cam profiles, allowing regulation of the number of 1st operation revolutions for optimum double seam formation. The lifter mechanism has an adjustable mechanical spring and is raised against a repeatable dead stop to achieve the correct base pressure of 120 lbf / 550 N.

Tooling changeover for different can heights is quick and easy using the dedicated size change part lifters. Simply pull out a lifter and drop in a replacement. Each lifter has an individual pin height setting to ensure all lifters are set at the correct height. Changeover for different can diameters takes only ten minutes.