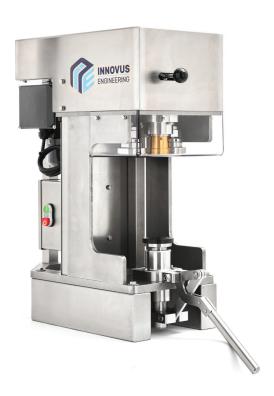

The 10BEVM is a compact and robust can seamer for closing filled standard, sleek or slim aluminium beer or beverage cans. The single head semi-automatic machine sits comfortably on a table or bench and is ideal for small scale production, laboratory test canning and takeaway crowler cans. It can also be used to replicate a rotary seamer for seam analysis.

The machine is manufactured fully from food grade 304 and 440C stainless steel, for hygienic beverage canning and the safe use of cleaning agents. Lubrication is with a food grade grease.

The seaming operation is motor driven and manually triggered using a lever. The 10BEVM has the same mechanical components as a high-speed seamer, but in a smaller frame, to ensure the highest commercial quality