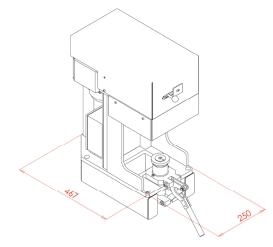

### TECHNICAL DATA

| CAN SIZE RANGE | 150ML - 500ML            |
|----------------|--------------------------|
| SPEED          | UP TO 10 CANS PER MINUTE |
| AC MOTOR POWER | 0.37 KW 240V             |
| NET WEIGHT     | 85 KG                    |
| FOOTPRINT      | 665 X 266MM              |