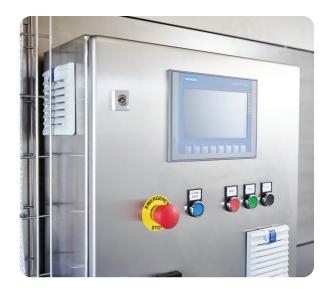

The HMI touch screen allows the operator to easily manage the automatic setting of pallet layer increments and the automated removal of pallet layer pads is also provided.

Optional accessory equipment includes a can twist or lowerator for taking cans to ground level. An ionising air rinser for can sterilisation can be mounted to either of these options. A high level conveyor extension with a walkway gantry is also available, which allows monitoring of the conveyor, along with full layer depalletizing for increased flow of cans.