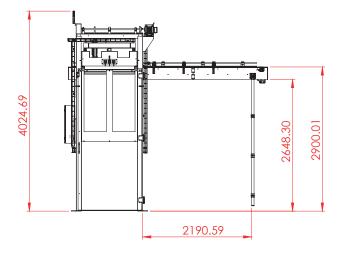

### TECHNICAL DATA

| PALLET SIZES   | MAXIMUM FOOTPRINT<br>1420 X 1120 MM<br>MAXIMUM HEIGHT<br>2850 MM |
|----------------|------------------------------------------------------------------|
| CAPACITY       | 6000 CANS PER HOUR                                               |
| AC MOTOR POWER | 400V, 16A, 3.2 KW                                                |
| FOOTPRINT      | 2266 X 1865 MM                                                   |