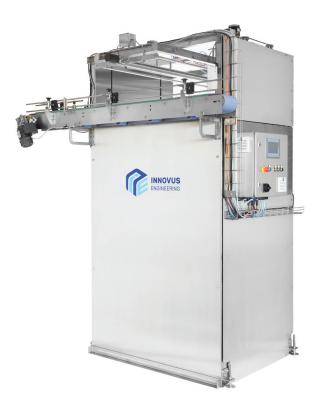

#### FEATURES:

- Built in the UK
- Full 304 stainless steel manufacture
- Heavy duty chain system
- Easy operation via HMI
- Range of accessory equipment

The depalletiser is a fully automated machine for transferring standard, sleek or slim beverage cans from supplier pallets to the canning line. It is fully integrated with the canning line and uses a Siemens S7-1200 PLC for the control system and a Siemens HMI.

For optimum hygiene, the depalletiser is manufactured from food grade 304 stainless steel. This ensures robustness and a high level of cleanliness, as well as the safe use of cleaning agents. A food grade grease is specified for machine lubrication.

The safety interlock system ensures the operator cannot come into contact with any moving parts of the depalletiser. Machine design features a belt drive linear actuator for smooth and accurate pushing of the cans and photocell sensors to monitor can build-up. A high torque 3.2 kW motor raises and lowers the pallet with precision movement using a heavy duty chain.