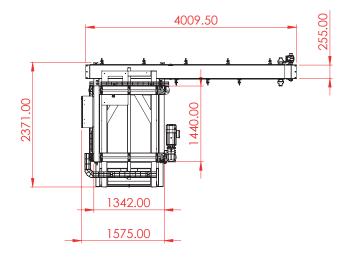

### TECHNICAL DATA

| PALLET SIZES   | MAXIMUM FOOTPRINT<br>1420 X 1120 MM<br>MAXIMUM HEIGHT<br>2850 MM |
|----------------|------------------------------------------------------------------|
| CAPACITY       | 6000 CANS PER HOUR                                               |
| AC MOTOR POWER | 400V, 16A, 3.2 KW                                                |
| FOOTPRINT      | 2266 X 1865 MM                                                   |